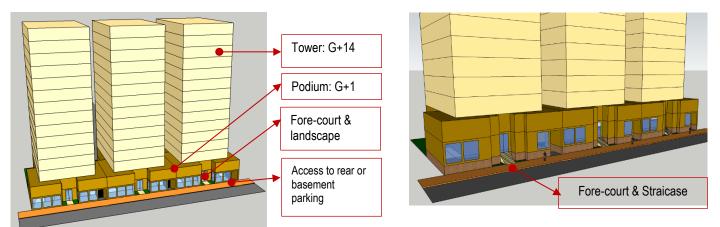

## **BUILDING ENVELOPE & MASSING ILLUSTRATION**

### **BUILDING TYPOLOGY: ATTACHED-PODIUM AND TOWER**

Museum & Safliya Street (Collector Streets)

### **BUILDING TYPOLOGY**

Al Siyaha Street: Local Street Type 1 (Fore-court & landscape); or Local Street Type 2 (Fore-court & Staircase), if there is halfbasement)