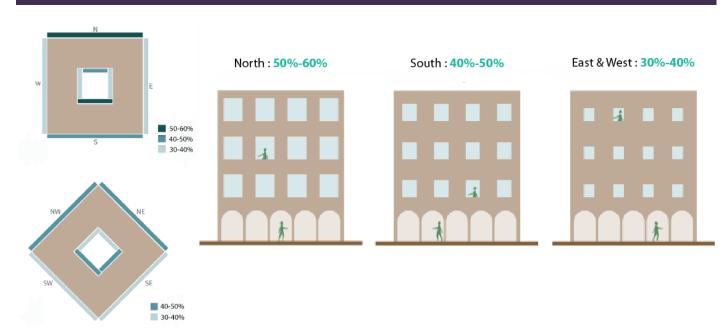

|  |
| SIGNAGE                         |                                                                                                                                                                                                                      |  |
| Style                           | Signage should be an integral part of the building fasade without background.                                                                                                                                        |  |
|                                 | 7                                                                                                                                                                                                                    |  |



## WINDOW-TO-WALL RATIOS



## PARKING FORM & LOCATION OPTION



Parking at rear on small plots ≤ 350 sqm (illustration)

### Conditional Requirements for Relaxation on Plots ≤ 350 sqm:

- (a) The Owner/Developer to conduct a Parking Safety Audit as per QPDM and implement safety measures as suggested by the Safety Auditor;
- (b) Provide exclusive signage and pavement marking cautioning the motorists and facility users (as per QPDM);
- (c) Guidance on parking operations, accessible parking, pedestrian sidewalk to be adopted as per QPDM.
- (d) The parking facility to be managed by trained security personnel/traffic marshal, where possible;
- (e) Preferable use mechanical, automated, robotic parking systems, where possible;
- (f) Use of Intelligent Transportation System technologies such as Variable Message Signage, e