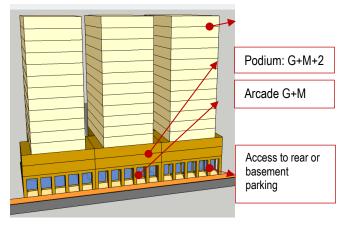

## PARKING FORM & LOCATION OPTION

Parking at rear on small plots ≤ 350 sqm (illustration)

### Conditional Requirements for Relaxation on Plots ≤ 350 sqm:

- (a) The Owner/Developer to conduct a Parking Safety Audit as per QPDM and implement safety measures as suggested by the Safety Auditor;
- (b) Provide exclusive signage and pavement marking cautioning the motorists and facility users (as per QPDM);
- (c) Guidance on parking operations, accessible parking, pedestrian sidewalk to be adopted as per QPDM.
- (d) The parking facility to be managed by trained security personnel/traffic marshal, where possible;
- (e) Preferable use mechanical, automated, robotic parking systems, where possible;
- (f) Use of Intelligent Transportation System technologies such as Variable Message Signage, etc, where possible.