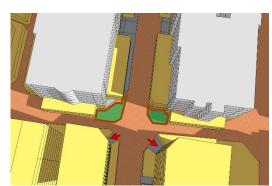

### LANDSCAPE & ACTIVATE CHAMFER SIDE AT THE INTERSECTION

Activate chamfer-sides by provision of openings (windows, doors), entrance for people or landscaped gardens