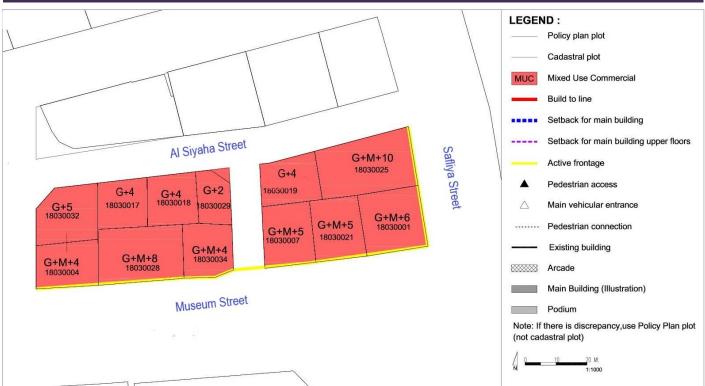

#### **BLOCK MASSING PLAN** LEGEND : afliva Str Podium G+1 Al Siyaha Street G+M+10 Siyaha max 2/3 plot depth (up to max 15 m) Podium G+M+2 7 G+5 G+1 4.2 Podium max 2/3 plot depth (up to max 15 m) G+M+2 3.8 Note: If there is discrepancy,use Policy Plan plot Podium G+M+2 G+M+2 Podium Podium G+M+2 MUSEUM Street G+M+2

# **BLOCK FORM REGULATIONS**

| BULK REGULATIONS                                                                                                                                                                                            |                                                                                                                                                                                                                     |                         |  |  |
|-------------------------------------------------------------------------------------------------------------------------------------------------------------------------------------------------------------|---------------------------------------------------------------------------------------------------------------------------------------------------------------------------------------------------------------------|-------------------------|--|--|
| Uses (as per Zoning<br>Plan)                                                                                                                                                                                | MUC: Mixed Use Commerc                                                                                                                                                                                              | ial                     |  |  |
| Height (max)                                                                                                                                                                                                | As stated in the Block Massing Plan                                                                                                                                                                                 |                         |  |  |
| Height (max) (in the case of future consolidation with adjacent                                                                                                                                             | Museum & Safliya Street                                                                                                                                                                                             | 57.2 m<br>(max)         |  |  |
| plots, and the new plot size<br>aligns with minimum criteria of<br>800 sqm for G+14 max, as set                                                                                                             | • G+M+14<br>(Podium G+M+2)                                                                                                                                                                                          |                         |  |  |
| for Zone 18)                                                                                                                                                                                                | Al Siyaha Street 55.7 m                                                                                                                                                                                             |                         |  |  |
|                                                                                                                                                                                                             | • G+14<br>(Podium G+1)                                                                                                                                                                                              | (max)                   |  |  |
| FAR (max)                                                                                                                                                                                                   | As stated in the Block Mass                                                                                                                                                                                         | ing Plan                |  |  |
| FAR (max) (in the case of future consolidation with adjacent                                                                                                                                                | 8.20 (along Museum & Safliya Street)                                                                                                                                                                                | (+ 5 % for corner lots) |  |  |
| plots, and the new plot size<br>aligns with minimum criteria of<br>800 sqm for G+14 max, as set<br>for Zone 18)                                                                                             | <b>7.70</b> (along Al Siyaha Street)                                                                                                                                                                                |                         |  |  |
| Building Coverage (max)                                                                                                                                                                                     | 75%                                                                                                                                                                                                                 |                         |  |  |
| MAIN BUILDINGS                                                                                                                                                                                              |                                                                                                                                                                                                                     |                         |  |  |
| Typology                                                                                                                                                                                                    | Attached-Podium and Towe                                                                                                                                                                                            | er                      |  |  |
| Building Placement                                                                                                                                                                                          | Setbacks as per block plan:                                                                                                                                                                                         |                         |  |  |
|                                                                                                                                                                                                             | <ul> <li>Museum &amp; Safliya Street:</li> <li>Podium: 0 m front; 0 m on sides, up to 2/3 plot depth (max.15 m) &amp; 3 m for the remaining 1/3 plot depth;</li> <li>Tower: 3 m front setback; 3m sides;</li> </ul> |                         |  |  |
|                                                                                                                                                                                                             | Al Siyaha Street:  Podium: 0 m front; 0 m o 2/3 plot depth (max.15 m) remaining 1/3 plot depth; Tower: 3 m front setback;                                                                                           | & 3 m for the           |  |  |
| Build to Line (a set building line on a plot, measured parallel from the front and/or corner side plot line, where the structure must be located. The building facade must be located on the build-to line) | Museum Safliya Str (Collector streets): 100% of 0m front setback (mandatory)     Al Siyaha Street (Local street): min. 60% of frontage indicated at block plan                                                      |                         |  |  |
| Building Depth (max)                                                                                                                                                                                        | 10 m (single-aspect tower) 15 m (double-aspect tower) 30 m (tower with atrium) 30 m (podium with integrated parking, for plot depth minimum 45 m)                                                                   |                         |  |  |
| Building Size                                                                                                                                                                                               | Fine grain; 30m maximum building width or length                                                                                                                                                                    |                         |  |  |
| Primary Active Frontage                                                                                                                                                                                     | As indicated in the plan                                                                                                                                                                                            |                         |  |  |
| Frontage Profile                                                                                                                                                                                            | Museum & Safliya Street     Arcades (covered walkway     2.5 m minimum width     G+M maximum height                                                                                                                 |                         |  |  |