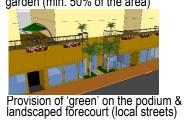

|                                 | facilities such as benches, public art, small lawn area, etc                                                                                                                                                         |  |
|---------------------------------|----------------------------------------------------------------------------------------------------------------------------------------------------------------------------------------------------------------------|--|
| Building Material               | Avoid excessive use of glass-wall     Use the low environmental impact materials, that conform to ISO 14025, 14040, 14044, and EN 15804 or ISO 21930                                                                 |  |
| Window-to-Wall Ratios           | Refer to the diagrams                                                                                                                                                                                                |  |
| LANDSCAPE STANDARD              |                                                                                                                                                                                                                      |  |
| Forecourt                       | For buildings along the secondary streets, the forecourts should have small green space for landscape                                                                                                                |  |
| Barrier/fences                  | Street side: not allowed<br>Sides and rear: transparent where<br>possible; maximum height 2.5 m                                                                                                                      |  |
| Green Roof                      | 50% area of the podium and the roof-<br>top should be landscaped with<br>dominant soft-scape (trees, plants,<br>urban farming etc)                                                                                   |  |
| ACCESSIBILITY STANDA            | RD                                                                                                                                                                                                                   |  |
| Pedestrian access               | <ul> <li>Main building entrances should be oriented to the side indicated on the plan.</li> <li>Pedestrian Access on the plan indicates the side for main pedestrian access, not the approximate location</li> </ul> |  |
| Vehicle egress and in-<br>gress | Main Vehicular Access on the plan<br>indicates the side and approximate<br>location of the access, subject to<br>site planning and transportation<br>constraints.                                                    |  |
| SIGNAGE                         |                                                                                                                                                                                                                      |  |
| Style                           | Signage should be an integral part of the building fasade without background.                                                                                                                                        |  |
|                                 | 7                                                                                                                                                                                                                    |  |