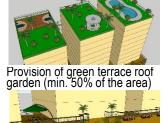

|                                 | facilities such as benches, public art, small lawn area, etc                                                                                                                                                         |  |
|---------------------------------|----------------------------------------------------------------------------------------------------------------------------------------------------------------------------------------------------------------------|--|
| Building Material               | Avoid excessive use of glass-wall     Use the low environmental impact materials, that conform to ISO 14025, 14040, 14044, and EN 15804 or ISO 21930                                                                 |  |
| Window-to-Wall Ratios           | Refer to the diagrams                                                                                                                                                                                                |  |
| LANDSCAPE STANDARD              |                                                                                                                                                                                                                      |  |
| Forecourt                       | For buildings along the secondary streets, the forecourts should have small green space for landscape                                                                                                                |  |
| Barrier/fences                  | Street side: not allowed<br>Sides and rear: transparent where<br>possible; maximum height 2.5 m                                                                                                                      |  |
| Green Roof                      | 50% area of the podium and the roof-<br>top should be landscaped with<br>dominant soft-scape (trees, plants,<br>urban farming etc)                                                                                   |  |
| ACCESSIBILITY STANDA            | RD                                                                                                                                                                                                                   |  |
| Pedestrian access               | <ul> <li>Main building entrances should be oriented to the side indicated on the plan.</li> <li>Pedestrian Access on the plan indicates the side for main pedestrian access, not the approximate location</li> </ul> |  |
| Vehicle egress and in-<br>gress | Main Vehicular Access on the plan<br>indicates the side and approximate<br>location of the access, subject to<br>site planning and transportation<br>constraints.                                                    |  |
| SIGNAGE                         |                                                                                                                                                                                                                      |  |
| Style                           | Signage should be an integral part of the building fasade without background.                                                                                                                                        |  |
|                                 | 7                                                                                                                                                                                                                    |  |