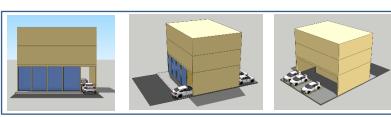

## **BUILDING ENVELOPE & MASSING ILLUSTRATION**

### **BUILDING TYPOLOGY: ATTACHED-PODIUM AND TOWER**

Museum & Safliya Street (Collector Streets)

# **BLOCK FORM REGULATIONS**

| BULK REGULATIONS                                                                                                                                                                                            |                                                                                                                                                                                                                     |                         |  |  |
|-------------------------------------------------------------------------------------------------------------------------------------------------------------------------------------------------------------|---------------------------------------------------------------------------------------------------------------------------------------------------------------------------------------------------------------------|-------------------------|--|--|
| Uses (as per Zoning<br>Plan)                                                                                                                                                                                | MUC: Mixed Use Commerc                                                                                                                                                                                              | ial                     |  |  |
| Height (max)                                                                                                                                                                                                | As stated in the Block Massing Plan                                                                                                                                                                                 |                         |  |  |
| Height (max) (in the case of future consolidation with adjacent                                                                                                                                             | Museum & Safliya Street                                                                                                                                                                                             | 57.2 m<br>(max)         |  |  |
| plots, and the new plot size<br>aligns with minimum criteria of<br>800 sqm for G+14 max, as set                                                                                                             | • G+M+14<br>(Podium G+M+2)                                                                                                                                                                                          |                         |  |  |
| for Zone 18)                                                                                                                                                                                                | Al Siyaha Street 55.7 m                                                                                                                                                                                             |                         |  |  |
|                                                                                                                                                                                                             | • G+14<br>(Podium G+1)                                                                                                                                                                                              | (max)                   |  |  |
| FAR (max)                                                                                                                                                                                                   | As stated in the Block Mass                                                                                                                                                                                         | ing Plan                |  |  |
| FAR (max) (in the case of future consolidation with adjacent                                                                                                                                                | 8.20 (along Museum & Safliya Street)                                                                                                                                                                                | (+ 5 % for corner lots) |  |  |
| plots, and the new plot size<br>aligns with minimum criteria of<br>800 sqm for G+14 max, as set<br>for Zone 18)                                                                                             | <b>7.70</b> (along Al Siyaha Street)                                                                                                                                                                                |                         |  |  |
| Building Coverage (max)                                                                                                                                                                                     | 75%                                                                                                                                                                                                                 |                         |  |  |
| MAIN BUILDINGS                                                                                                                                                                                              |                                                                                                                                                                                                                     |                         |  |  |
| Typology                                                                                                                                                                                                    | Attached-Podium and Towe                                                                                                                                                                                            | er                      |  |  |
| Building Placement                                                                                                                                                                                          | Setbacks as per block plan:                                                                                                                                                                                         |                         |  |  |
|                                                                                                                                                                                                             | <ul> <li>Museum &amp; Safliya Street:</li> <li>Podium: 0 m front; 0 m on sides, up to 2/3 plot depth (max.15 m) &amp; 3 m for the remaining 1/3 plot depth;</li> <li>Tower: 3 m front setback; 3m sides;</li> </ul> |                         |  |  |
|                                                                                                                                                                                                             | Al Siyaha Street:  Podium: 0 m front; 0 m o 2/3 plot depth (max.15 m) remaining 1/3 plot depth; Tower: 3 m front setback;                                                                                           | & 3 m for the           |  |  |
| Build to Line (a set building line on a plot, measured parallel from the front and/or corner side plot line, where the structure must be located. The building facade must be located on the build-to line) | Museum Safliya Str (Collector streets): 100% of 0m front setback (mandatory)     Al Siyaha Street (Local street): min. 60% of frontage indicated at block plan                                                      |                         |  |  |
| Building Depth (max)                                                                                                                                                                                        | 10 m (single-aspect tower) 15 m (double-aspect tower) 30 m (tower with atrium) 30 m (podium with integrated parking, for plot depth minimum 45 m)                                                                   |                         |  |  |
| Building Size                                                                                                                                                                                               | Fine grain; 30m maximum building width or length                                                                                                                                                                    |                         |  |  |
| Primary Active Frontage                                                                                                                                                                                     | As indicated in the plan                                                                                                                                                                                            |                         |  |  |
| Frontage Profile                                                                                                                                                                                            | Museum & Safliya Street     Arcades (covered walkway     2.5 m minimum width     G+M maximum height                                                                                                                 |                         |  |  |