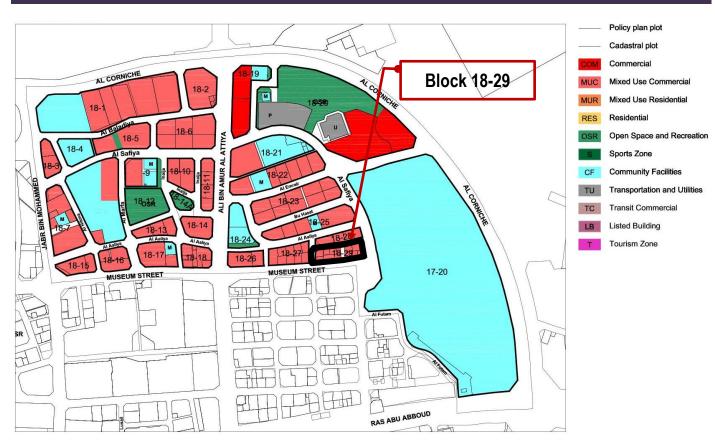

## **ZONING PLAN**

| GENERAL USE MIX                       |                                                                                     |            |                         |                          |             |
|---------------------------------------|-------------------------------------------------------------------------------------|------------|-------------------------|--------------------------|-------------|
| Zoning Category                       |                                                                                     | Commercial | Mixed Use<br>Commercial | Mixed Use<br>Residential | Residential |
| Zoning Code                           |                                                                                     | СОМ        | MUC                     | MUR                      | RES         |
| Minimum                               | n required number of use type*                                                      | 1          | 2                       | 2                        | 1           |
|                                       | Commercial:                                                                         | <b>~</b>   | **                      | <b>✓</b>                 | *           |
| Use Type<br>per<br>Zoning<br>Category | Residential<br>(Flats, Apartments)                                                  | *          | <b>✓</b>                | <b>*</b>                 | <b>7</b>    |
|                                       | Hospitality<br>(Hotels, Serviced Apartments)                                        | ✓          | <b>✓</b>                | ✓                        | ✓           |
|                                       | Secondary/Complementary<br>Uses<br>(Community Facilities, Sport &<br>Entertainment) | ✓          | <b>✓</b>                | ✓                        | ✓           |
| See details                           | of Permitted Uses Table in page 4                                                   |            |                         |                          |             |

| DETAILED USE SPLIT                        |          |                                                            |                                                               |                                                                                                                                          |  |
|-------------------------------------------|----------|------------------------------------------------------------|---------------------------------------------------------------|------------------------------------------------------------------------------------------------------------------------------------------|--|
|                                           | Uses Mix | GFA split                                                  |                                                               |                                                                                                                                          |  |
| MUC: Mixed Use Commercial                 |          | Plot < 2000 sqm or<br>for Single Tower/<br>Higher Building | Plot ≥ 2000 sqm or<br>for Multiple Tower/<br>Higher Buildings | Allowed Floor Location                                                                                                                   |  |
| Commercial**:                             |          | Total Com. 25% min                                         | Total Com. 25% min                                            | All                                                                                                                                      |  |
| Retail     Office                         | <b>V</b> | Retail 25% max                                             | Retail 25% max                                                | Retail at ground level; podium; 1st floor above podium; top floor level                                                                  |  |
| Residential (Flats, Apartments)           | ✓        | 80% max                                                    | 80% max                                                       | All                                                                                                                                      |  |
| Hospitality (Hotels, Serviced Apartments) | <b>√</b> |                                                            | 40% max                                                       | All Semi-public /publicly accessible facilities (e.g. commercial space) at ground level; podium; 1st floor above podium; top floor level |  |
| Secondary/Complementary Uses              | ✓        | 20% max                                                    |                                                               | Podium; 1st floor above podium; top level                                                                                                |  |

Uses mix: ☑ Required; ✓ Allowed; ➤ Not allowed;

\* In Mixed Use Residential, the required Residential Use Type can be substituted with Hospitality Use Type (e.g. hotel, serviced apartment);

\*\* In Mixed Use Commercial, mixing between Commercial Uses only (Retail & Office) is allowed and this already fulfils the requirement 2 mix

| III WIXCO OSC COMMITCICION, MIXING SCRWCCH COMMI | in wixed use commercial, mixing between commercial uses only (itetali & Onice) is allowed and this already idnits the requirement 2 mix                                                       |  |  |  |
|--------------------------------------------------|-----------------------------------------------------------------------------------------------------------------------------------------------------------------------------------------------|--|--|--|
| SPECIFIC USE REGULATIONS                         |                                                                                                                                                                                               |  |  |  |
| Permitted uses                                   | See Permitted Uses Table (page 4)                                                                                                                                                             |  |  |  |
| Recommended Uses                                 | <b>Type of commercial in MUC:</b> Establishments and offices with goods or services that cater city-wide (ie. main offices) and complementary to the cultural facilities in the Downtown area |  |  |  |
| Not permitted uses                               | All other uses not listed in the General Permitted Uses Table (e.g. garage/car repair/heavy industry etc)                                                                                     |  |  |  |
| Active Frontage Uses                             | Percentage: For marked-sides as Active Frontages, min. 60% frontage required as Active Uses                                                                                                   |  |  |  |
|                                                  | Retail, Shops, Food and Beverage (F&B), Offices, Services, Hotels, Government Offices, Clinics, Community Centres, Libraries, etc                                                             |  |  |  |