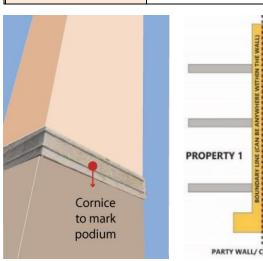

## STANDARDS

| ARCHITECTURAL STANDARD             |                                                                                                                                                                                                                                                 |  |  |  |
|------------------------------------|-------------------------------------------------------------------------------------------------------------------------------------------------------------------------------------------------------------------------------------------------|--|--|--|
| Architectural Theme/ Style         | Qatari Contemporary Style (* Refer the details to the <u>Townscape &amp; Architectural Guidelines for Main Streets in Qatar</u> )                                                                                                               |  |  |  |
| Exterior expression                | Clear building expression of a base,<br>a middle and a top                                                                                                                                                                                      |  |  |  |
|                                    | The Base Part (podium): should clearly be expressed (eg.with architrave or corniche ornament, should there is no required setback for tower that can distinguish it from the podium)                                                            |  |  |  |
|                                    | The Middle Part: Should adopt local rooted architectural language for its elements such as openings, shutters, balconies, bays etc. Should reveal the external expression of each storey                                                        |  |  |  |
|                                    | The Top Part should be marked by parapet or entablature                                                                                                                                                                                         |  |  |  |
| Minimum Building<br>separation     | <ul> <li>6 m between two buildings with facing non-habitable rooms</li> <li>8 m between two buildings with a facing non-habitable room and a facing habitable room</li> <li>12 m between two buildings with facing habitable rooms</li> </ul>   |  |  |  |
| Party-Wall / Common Wall           | The attached building's parts should have its own wall and foundation and comply to the standard of contruction and fire-safety                                                                                                                 |  |  |  |
| Floor height (maximum)             | Slab to slab height (mid-point):     Ground floor: 5 m     Ground floor with mezzanine: 6.5 m     Typical floors (residential and other): 3.50 m     Ground floor ancillary building: 3.50 m                                                    |  |  |  |
| Building Orientation               | <ul> <li>All the fasade's elements (windows, doors, balcony, bay window, etc) should respect the streets based on their hierarchy.</li> <li>Primary fasade should orientate to the highway /expressway/ collector/ arterial streets.</li> </ul> |  |  |  |
| Active frontage features           | Entrances, <i>madkhal</i> , lobbies, window openings, arcades, porches etc                                                                                                                                                                      |  |  |  |
| Active chamfer at the intersection | The chamfer side should be activated by providing main access for people and designing active frontage/fasade or small landscaped area with public                                                                                              |  |  |  |