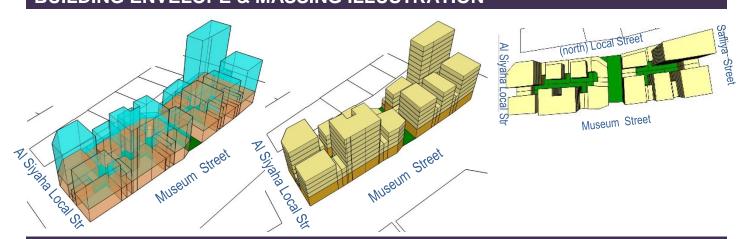

## **BUILDING ENVELOPE & MASSING ILLUSTRATION**

### **BUILDING TYPOLOGY: ATTACHED-PODIUM AND TOWER**

Museum & Safliya Street (Collector Streets)

# **BLOCK FORM REGULATIONS**

| BULK REGULATIONS                                                                                                                                                                                            |                                                                                                                                                                                                                     |                         |  |  |
|-------------------------------------------------------------------------------------------------------------------------------------------------------------------------------------------------------------|---------------------------------------------------------------------------------------------------------------------------------------------------------------------------------------------------------------------|-------------------------|--|--|
| Uses (as per Zoning<br>Plan)                                                                                                                                                                                | MUC: Mixed Use Commerc                                                                                                                                                                                              | ial                     |  |  |
| Height (max)                                                                                                                                                                                                | As stated in the Block Massing Plan                                                                                                                                                                                 |                         |  |  |
| Height (max) (in the case of future consolidation with adjacent                                                                                                                                             | Museum & Safliya Street                                                                                                                                                                                             | 57.2 m<br>(max)         |  |  |
| plots, and the new plot size<br>aligns with minimum criteria of<br>800 sqm for G+14 max, as set                                                                                                             | • G+M+14<br>(Podium G+M+2)                                                                                                                                                                                          |                         |  |  |
| for Zone 18)                                                                                                                                                                                                | Al Siyaha Street 55.7 m                                                                                                                                                                                             |                         |  |  |
|                                                                                                                                                                                                             | • G+14<br>(Podium G+1)                                                                                                                                                                                              | (max)                   |  |  |
| FAR (max)                                                                                                                                                                                                   | As stated in the Block Mass                                                                                                                                                                                         | ing Plan                |  |  |
| FAR (max) (in the case of future consolidation with adjacent                                                                                                                                                | 8.20 (along Museum & Safliya Street)                                                                                                                                                                                | (+ 5 % for corner lots) |  |  |
| plots, and the new plot size<br>aligns with minimum criteria of<br>800 sqm for G+14 max, as set<br>for Zone 18)                                                                                             | <b>7.70</b> (along Al Siyaha Street)                                                                                                                                                                                |                         |  |  |
| Building Coverage (max)                                                                                                                                                                                     | 75%                                                                                                                                                                                                                 |                         |  |  |
| MAIN BUILDINGS                                                                                                                                                                                              |                                                                                                                                                                                                                     |                         |  |  |
| Typology                                                                                                                                                                                                    | Attached-Podium and Towe                                                                                                                                                                                            | er                      |  |  |
| Building Placement                                                                                                                                                                                          | Setbacks as per block plan:                                                                                                                                                                                         |                         |  |  |
|                                                                                                                                                                                                             | <ul> <li>Museum &amp; Safliya Street:</li> <li>Podium: 0 m front; 0 m on sides, up to 2/3 plot depth (max.15 m) &amp; 3 m for the remaining 1/3 plot depth;</li> <li>Tower: 3 m front setback; 3m sides;</li> </ul> |                         |  |  |
|                                                                                                                                                                                                             | Al Siyaha Street:  Podium: 0 m front; 0 m o 2/3 plot depth (max.15 m) remaining 1/3 plot depth; Tower: 3 m front setback;                                                                                           | & 3 m for the           |  |  |
| Build to Line (a set building line on a plot, measured parallel from the front and/or corner side plot line, where the structure must be located. The building facade must be located on the build-to line) | Museum Safliya Str (Collector streets): 100% of 0m front setback (mandatory)     Al Siyaha Street (Local street): min. 60% of frontage indicated at block plan                                                      |                         |  |  |
| Building Depth (max)                                                                                                                                                                                        | 10 m (single-aspect tower) 15 m (double-aspect tower) 30 m (tower with atrium) 30 m (podium with integrated parking, for plot depth minimum 45 m)                                                                   |                         |  |  |
| Building Size                                                                                                                                                                                               | Fine grain; 30m maximum building width or length                                                                                                                                                                    |                         |  |  |
| Primary Active Frontage                                                                                                                                                                                     | As indicated in the plan                                                                                                                                                                                            |                         |  |  |
| Frontage Profile                                                                                                                                                                                            | Museum & Safliya Street     Arcades (covered walkway     2.5 m minimum width     G+M maximum height                                                                                                                 |                         |  |  |