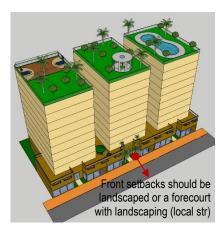

### **BUILDING TYPOLOGY**

Al Siyaha Street: Local Street Type 1 (Fore-court & landscape); or Local Street Type 2 (Fore-court & Staircase), if there is halfbasement)