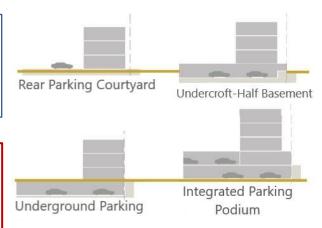

## PARKING FORM & LOCATION OPTION

Parking at rear on small plots ≤ 350 sqm (illustration)

### Conditional Requirements for Relaxation on Plots ≤ 350 sqm:

- (a) The Owner/Developer to conduct a Parking Safety Audit as per QPDM and implement safety measures as suggested by the Safety Auditor;
- (b) Provide exclusive signage and pavement marking cautioning the motorists and facility users (as per QPDM);
- (c) Guidance on parking operations, accessible parking, pedestrian sidewalk to be adopted as per QPDM.
- (d) The parking facility to be managed by trained security personnel/traffic marshal, where possible;
- (e) Preferable use mechanical, automated, robotic parking systems, where possible;
- (f) Use of Intelligent Transportation System technologies such as Variable Message Signage, etc, where possible.